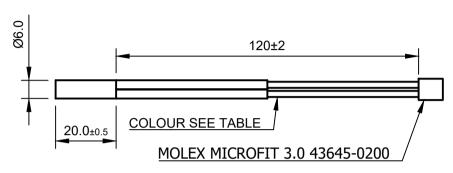

|     | REVISION                                                                     |      |          |  |  |  |
|-----|------------------------------------------------------------------------------|------|----------|--|--|--|
| REV | DESCRIPTION                                                                  | DATE | APPROVED |  |  |  |
| 3   | <ul><li>3 Specs updated</li><li>3.1 Heater and cable SKU separated</li></ul> |      | RY       |  |  |  |
| 3.1 |                                                                              |      | ST       |  |  |  |



|                     | HEATER CARTRIDGE SPECS |               |                |                |             |  |  |  |
|---------------------|------------------------|---------------|----------------|----------------|-------------|--|--|--|
| SKU                 | NOMINAL VOLTAGE        | NOMINAL POWER | MIN RESISTANCE | MAX RESISTANCE | WIRE COLOUR |  |  |  |
| E-HEATER-HP-12V-30W | 12V                    | 30W           | 4.2            | 5.7            | GREEN       |  |  |  |
| E-HEATER-HP-12V-40W | 12V                    | 40W           | 3.1            | 3.8            | GREEN       |  |  |  |
| E-HEATER-HP-24V-30W | 24V                    | 30W           | 16.7           | 22.6           | GREEN       |  |  |  |
| E-HEATER-HP-24V-40W | 24V                    | 40W           | 1