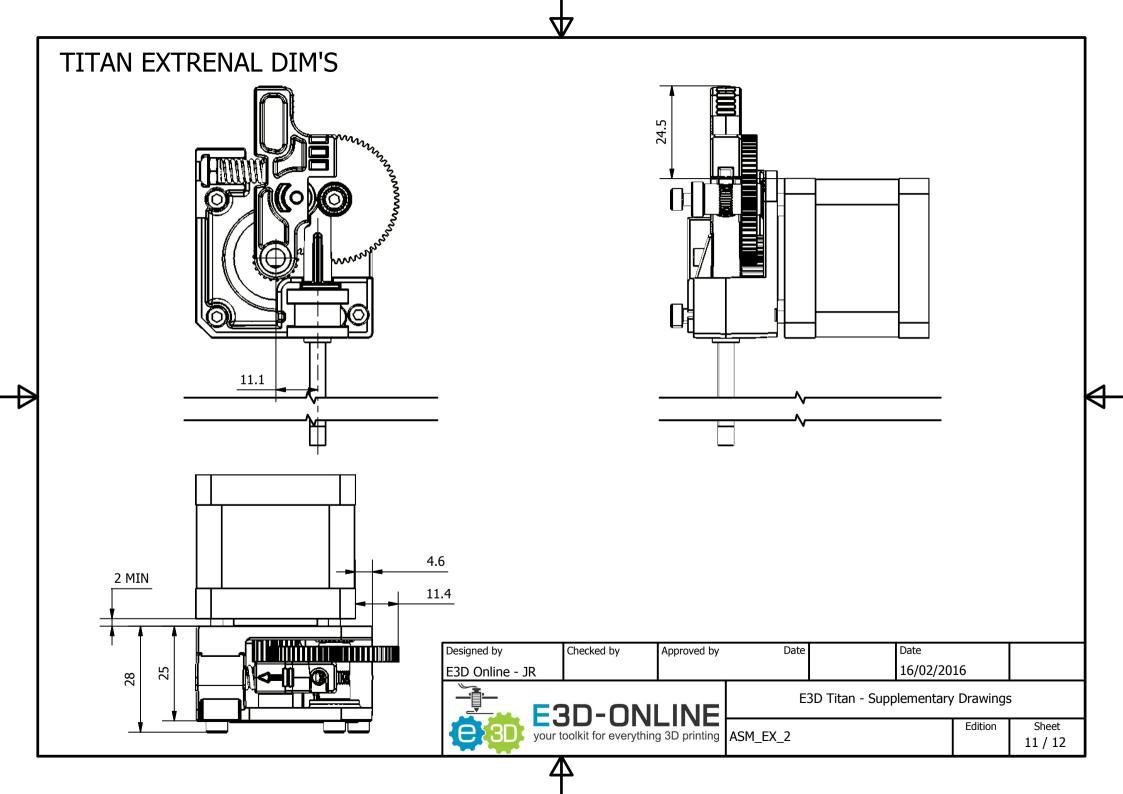

the assembly into the slot as shown.
- Note: This bit is fiddly. Don't add any tension to the spring, it will fly across the room to be lost forever.

| Designed by Checked by |                                    | Approved by | Date     |    | Date |         |                 |
|------------------------|------------------------------------|-------------|----------|----|------|---------|-----------------|
| E3D Online - JR        |                                    |             | 16/02/20 | 16 |      |         |                 |
|                        | E3D Titan - Supplementary Drawings |             |          |    |      |         |                 |
|                        | BD-ON                              |             | ASM_EX_2 |    |      | Edition | Sheet<br>9 / 12 |