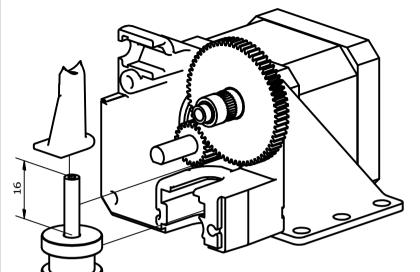

## ASSEMBLY STEPS 5-8

| PARTS LIST |     |             |                                    |  |  |  |  |  |  |  |
|------------|-----|-------------|------------------------------------|--|--|--|--|--|--|--|
| FARISLIST  |     |             |                                    |  |  |  |  |  |  |  |
| ITEM       | QTY | PART NUMBER | DESCRIPTION                        |  |  |  |  |  |  |  |
| 14         | 1   | M4 Hex Nut  | M4 Hex Nut                         |  |  |  |  |  |  |  |
| 13         | 1   | M4 x 10     | M4 x 10 Dome Head Socket Cap Screw |  |  |  |  |  |  |  |
| 27         | 1   | PTFE        |                                    |  |  |  |  |  |  |  |
|            |     |             | <u>^</u>                           |  |  |  |  |  |  |  |

## Assembly Steps:

5. Install the filament guide and HotEnd into the extruder body. For the 1.75mm version, make sure the PTFE goes all the way up into the filament guide. See cutout below. Rotate the HotEnd if necessary to insert.

## Assembly Steps:

14

- 6. Slide the lever onto the motor shaft.
- 7. Screw the M4 Nut fully onto the M4 x 10 Screw
- 8. Slide the spring onto the screw and insert the assembly into the slot as shown.
- Note: This bit is fiddly. Don't add any tension to the spring, it will fly across the room to be lost forever.