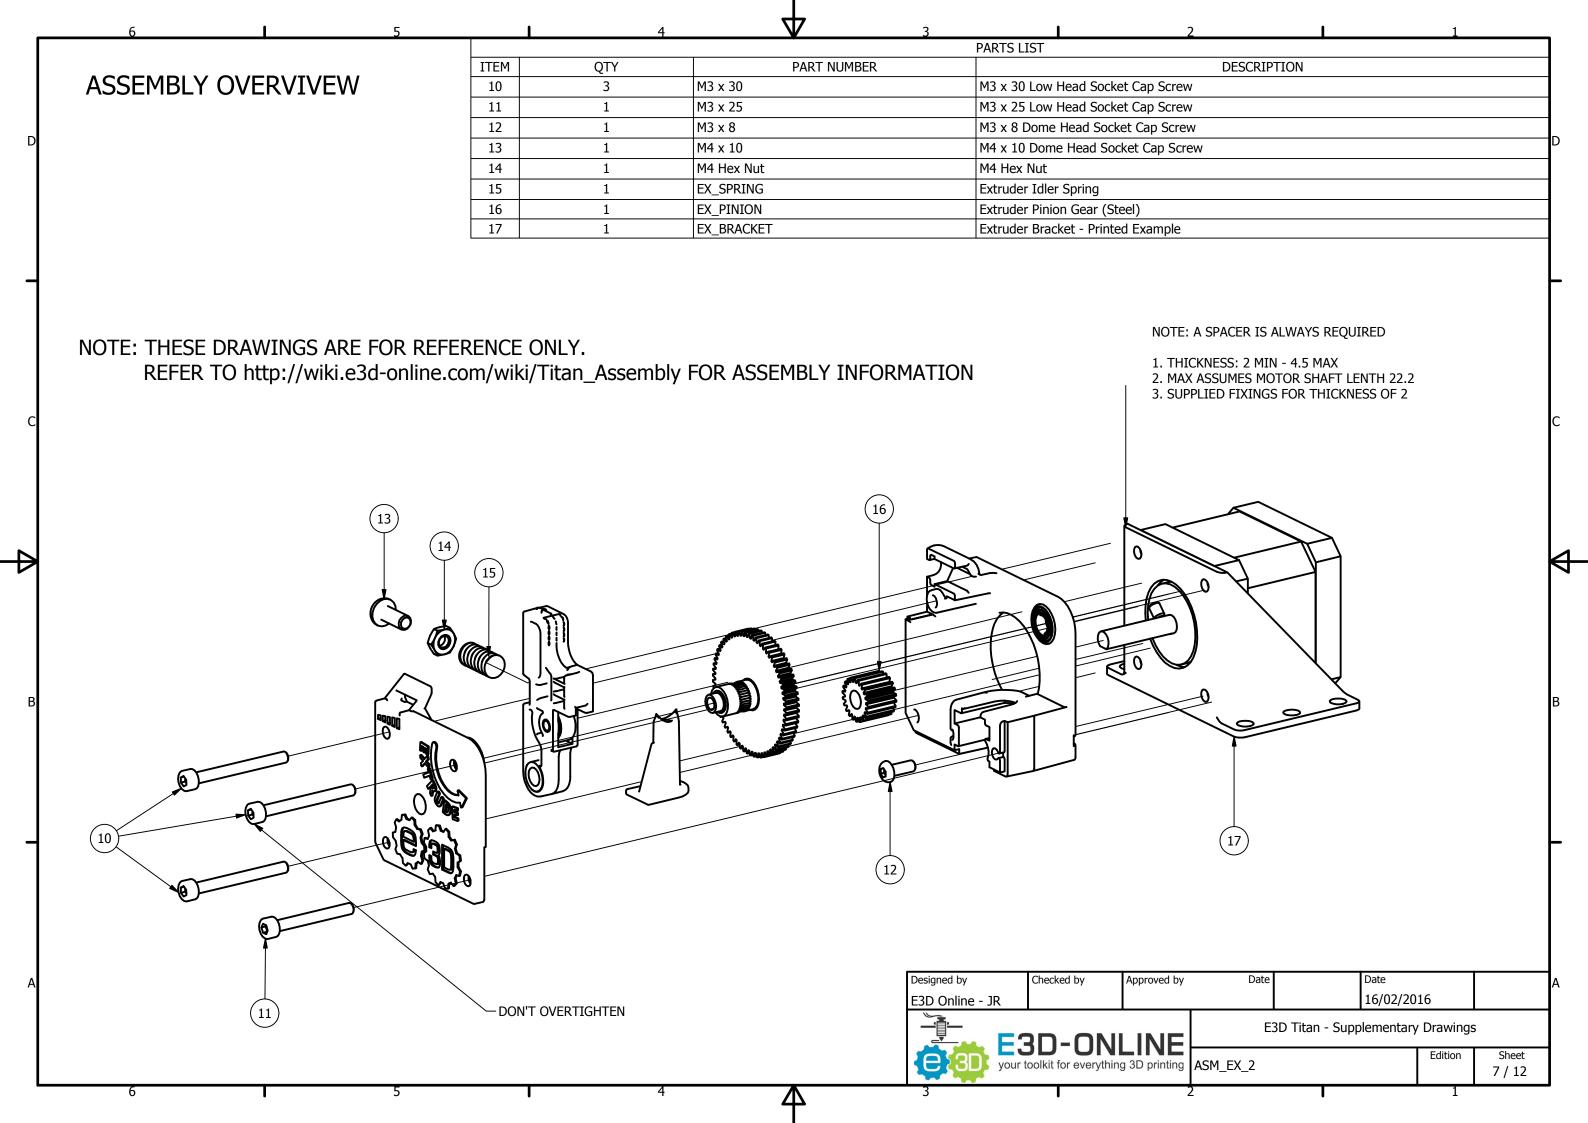

## ASSEMBLY STEPS 5-8

| PARTS LIST |     |             |                                    |  |  |  |  |  |  |  |
|------------|-----|-------------|------------------------------------|--|--|--|--|--|--|--|
| FARISLIST  |     |             |                                    |  |  |  |  |  |  |  |
| ITEM       | QTY | PART NUMBER | DESCRIPTION                        |  |  |  |  |  |  |  |
| 14         | 1   | M4 Hex Nut  | M4 Hex Nut                         |  |  |  |  |  |  |  |
| 13         | 1   | M4 x 10     | M4 x 10 Dome Head Socket Cap Screw |  |  |  |  |  |  |  |
| 27         | 1   | PTFE        |                                    |  |  |  |  |  |  |  |
|            |     |             | <u>^</u>                           |  |  |  |  |  |  |  |

## Assembly Steps:

5. Install the filament guide and HotEnd into the extruder body. For the 1.75mm version, make sure the PTFE goes all the way up into the filament guide. See cutout below. Rotate the HotEnd if necessary to insert.

## Assembly Steps:

14

- 6. Slide the lever onto the motor shaft.
- 7. Screw the M4 Nut fully onto the M4 x 10 Screw
- 8. Slide the spring onto the screw and insert the assembly into the slot as shown.
- Note: This bit is fiddly. Don't add any tension to the spring, it will fly across the room to be lost forever.