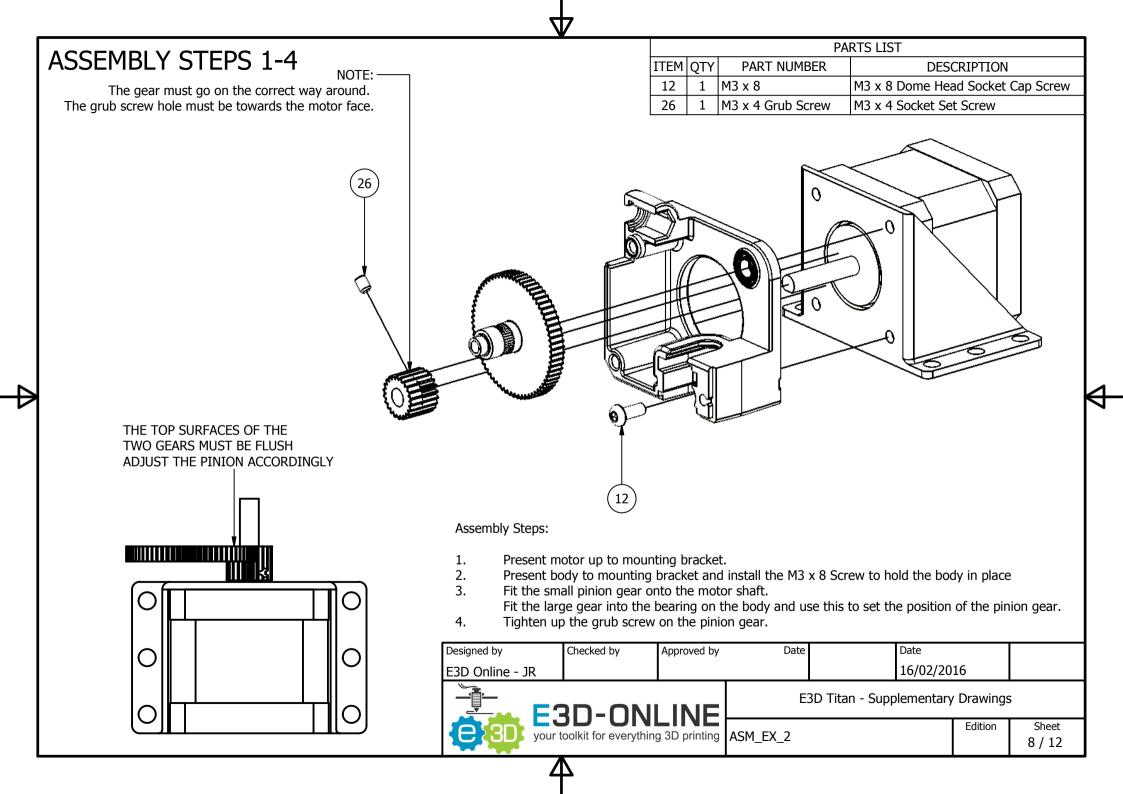

## ASSEMBLY STEPS 5-8

| PARTS LIST |     |             |                                    |  |  |  |  |  |  |  |
|------------|-----|-------------|------------------------------------|--|--|--|--|--|--|--|
| FARISLIST  |     |             |                                    |  |  |  |  |  |  |  |
| ITEM       | QTY | PART NUMBER | DESCRIPTION                        |  |  |  |  |  |  |  |
| 14         | 1   | M4 Hex Nut  | M4 Hex Nut                         |  |  |  |  |  |  |  |
| 13         | 1   | M4 x 10     | M4 x 10 Dome Head Socket Cap Screw |  |  |  |  |  |  |  |
| 27         | 1   | PTFE        |                                    |  |  |  |  |  |  |  |
|            |     |             | <u>^</u>                           |  |  |  |  |  |  |  |

## Assembly Steps:

5. Install the filament guide and HotEnd into the extruder body. For the 1.75mm version, make sure the PTFE goes all the way up into the filament guide. See cutout below. Rotate the HotEnd if necessary to insert.

## Assembly Steps:

14

- 6. Slide the lever onto the motor shaft.
- 7. Screw the M4 Nut fully onto the M4 x 10 Screw
- 8. Slide the spring onto the screw and insert the assembly into the slot as shown.
- Note: This bit is fiddly. Don't add any tension to the spring, it will fly across the room to be lost forever.